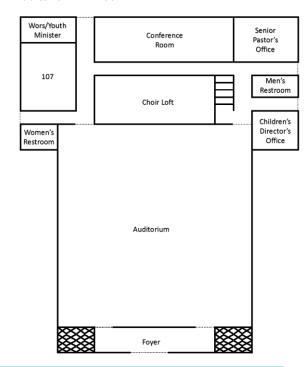

# Campus Map

#### Women

JOY Choir Room

Women of the Word 201

#### Men

Senior Men I

Senior Men II 103 Good Fellowship 105

107