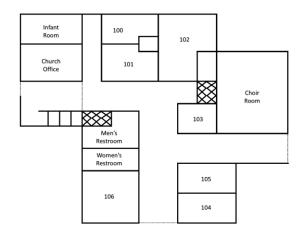

#### Education Wing 1st Floor

#### **Children & Teenagers**

Babies Infant Room

Toddlers 100

Pre-School 101

Crawlers 102

K-2<sup>nd</sup> Grade 106

Youth 203

3<sup>rd</sup>-5<sup>th</sup> Grade 204

#### Men

Senior Men I

Senior Men II 103 Good Fellowship 105

107