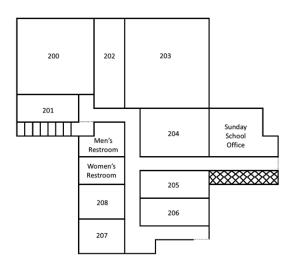

#### Education Wing 2<sup>nd</sup> Floor

#### Anyone

Open Doors 104

Friends and Followers 200

Generations 212

Digging Deeper 214

Lighthouse Fellowship 215

#### Women

JOY Choir Room

Women of the Word 201

#### Men

Senior Men I

Senior Men II 103 Good Fellowship 105

107